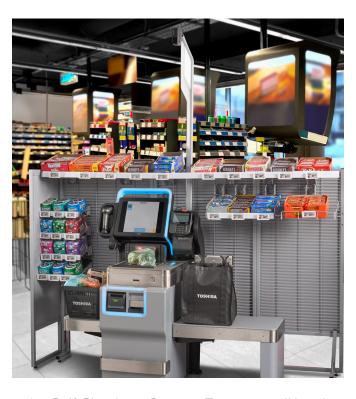

The platform creates dynamic customer experiences that enable retailers with the ability to tailor a personalized front end according to their customer, operational, and floor space needs.

The retail-inspired design of Self Checkout System 7 with (three) innovative designs (cash-recycling, cashless, and kiosk) prepares retailers for the future by allowing modules to be added or reconfigured as store needs change, while offering investment protection and a continued focus on reliability, security, and compliance standards

#### A TOTAL SOLUTION FOR SUCCESS

The retail-inspired design of Self Checkout System 7 prepares retailers for the future by allowing modules to be added or reconfigured as store needs change, while offering investment protection and a continued focus on reliability, security, and compliance standards.