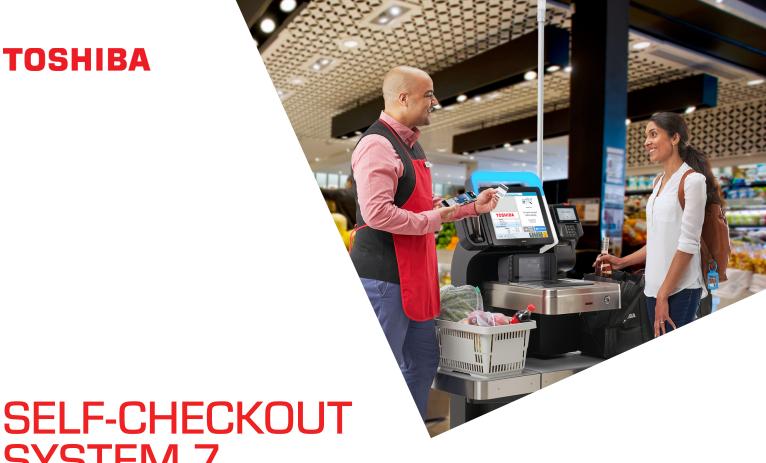

### ACHIEVING BRILLIANT COMMERCE WITH A CUSTOMER-CENTRIC SELF-SERVICE SOLUTION

The Toshiba Self Checkout System 7, powered by our proven CHEC software provides our retailers with the ability to offer shoppers a fast and intuitive checkout experience.

The platform creates dynamic customer experiences that enable retailers with the ability to tailor a personalized front end according to their customer, operational, and floor space needs.

The retail-inspired design of Self Checkout System 7 with (three) innovative designs (cash-recycling, cashless, and kiosk) prepares retailers for the future by allowing modules to be added or reconfigured as store needs change, while offering investment protection and a continued focus on reliability, security, and compliance standards