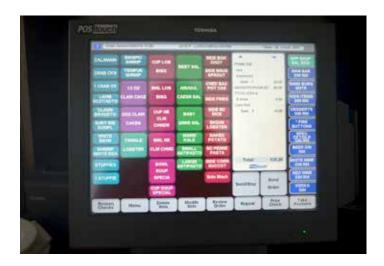

## The Need for Flexible Systems

Given the salt air waterfront location and open dining areas, Coast Guard House installed 16 retail-hardened Toshiba SurePOS 500 terminals, along with displays and printers, which would run POSitouch's POS software, operating efficiently under the elements. The SurePOS 500's easy-to-use advanced touch screen technology, offering tilt, touch, and non-glare capabilities, combined with POSitouch's Windows-based open architecture software, give Coast Guard House the flexibility of customizing the POS technology to each specific space. Outdoor deck SurePOS terminals were also fit with special cases to withstand the salt and mist. The paperless kitchen set-up utilizes touch screen wall-mount systems to accom-modate a limited space, providing real-time access to all orders, including last minute item changes and personalized customer requests. The POSitouch software also allows sharing of wall-mounted printers across the dining area terminals, for further space-savings.