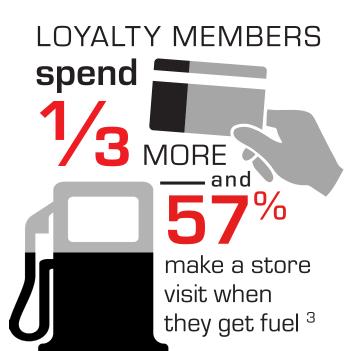

### IDEAL FOR **CONVENIENCE & FUEL**

where shoppers may not enter the store if they see a line at the registers

c-stores are seeking ways to speed up the checkout process 1

C-STORE
GROWTH RATE
as more are
becoming
micro-grocers 4

an average of 31/2
MINUTES in the store<sup>2</sup>