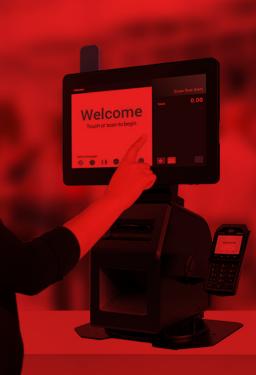

# PRO-XX HYBRID KIOSK

Extend your front-end to the rest of your store. Designed for any retail environment, our new self-service solution offers a modern, flexible and attractive self-service touchpoint that can be installed virtually anywhere enabling retailers to reimagine their store design and increase store capacities.