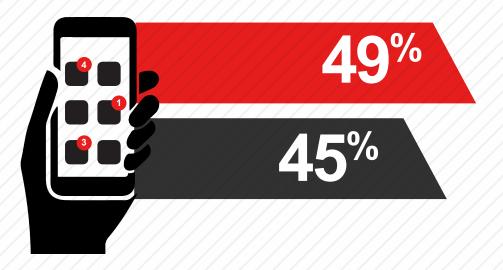

### PREFER TO LEARN ABOUT NEW PRODUCTS IN STORES

16 - 20 year olds 21 - 28 year olds

RELY ON SOCIAL MEDIA TO LEARN ABOUT NEW PRODUCTS IN STORES

LOOK TO FAMILY & FRIENDS TO LEARN ABOUT NEW PRODUCTS IN STORES