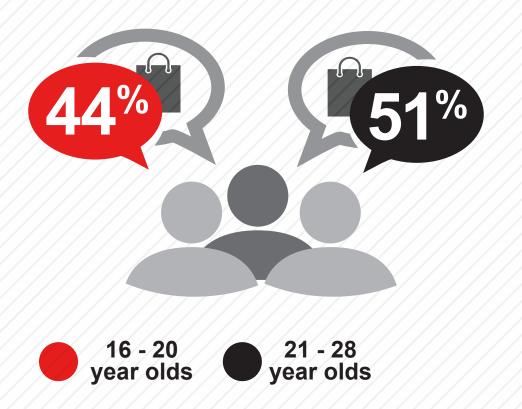

### PREFER TO LEARN ABOUT NEW PRODUCTS IN STORES

16 - 20 year olds 21 - 28 year olds

RELY ON SOCIAL MEDIA TO LEARN ABOUT NEW PRODUCTS IN STORES

LOOK TO FAMILY & FRIENDS TO LEARN ABOUT NEW PRODUCTS IN STORES