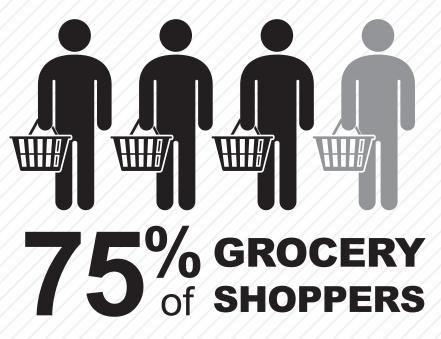

### PREFER TO LEARN ABOUT NEW PRODUCTS IN STORES

16 - 20 year olds 21 - 28 year olds

RELY ON SOCIAL MEDIA TO LEARN ABOUT NEW PRODUCTS IN STORES

LOOK TO FAMILY & FRIENDS TO LEARN ABOUT NEW PRODUCTS IN STORES