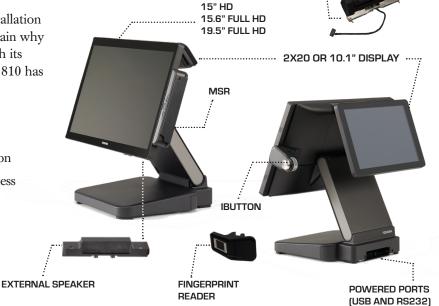

### EVERYTHING A RETAILER COULD WANT (AND MORE)

The extensive list of features, configuration options, installation flexibility, application and peripheral support helps explain why the TCx 810 is our premium point-of-sale solution. With its distinctive design, flexibility, and performance, the TCx 810 has something for every retailer.

- > Bezel-less projective capacitive multitouch technology
- > Multiple screen sizes with Full HD capability
- > Rich set of integrated IO ports for nearly any configuration
- > WiFi and Bluetooth options for mobile devices and wireless connection
- > Optional customer-facing 2nd displays
- ➤ Compatibility with TCx<sup>TM</sup> Sky, Windows 10, Linux and TCx OS for Android<sup>TM</sup>